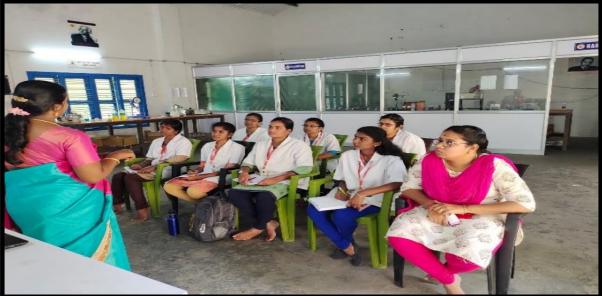

# **Collaboration Activities 2023-2024**

| Title of the collaborative activity | Diploma on Medical Laboratory Technology<br>(DMLT) |
|-------------------------------------|----------------------------------------------------|
| Name of the collaborating agency    | Apgar Institute of Para Medical Sciences, Trichy.  |
| Date of the collaborating activity  | 7/02/2024                                          |

# Report

The Under Graduate and Post Graduate students of Department of Microbiology had completed the Diploma Course on Medical Laboratory Technology (DMLT) through offline mode at Apgar Institute of Para Medical Science, Woraiyur, Trichy during 2023-2024. Totally 53. students had successfully completed her one-year Diploma courses and gained practical knowledge and received certificates.

Diploma on Medical Laboratory Technology (DMLT) at Apgar Institute of Para Medical Science, Woraiyur, Trichy during 2023-2024

NAAC - Cycle IV SSR