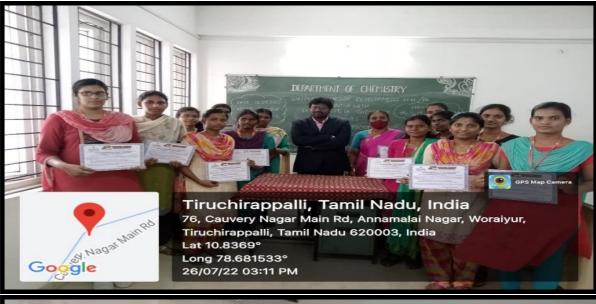

# **Collaboration Activities 2023-2024**

| Title of the collaborative activity | Diploma on Medical Laboratory Technology<br>(DMLT) |
|-------------------------------------|----------------------------------------------------|
| Name of the collaborating agency    | Apgar Institute of Para Medical Sciences, Trichy.  |
| Date of the collaborating activity  | 7/02/2024                                          |

# Report

The Under Graduate and Post Graduate students of Department of Microbiology had completed the Diploma Course on Medical Laboratory Technology (DMLT) through offline mode at Apgar Institute of Para Medical Science, Woraiyur, Trichy during 2023-2024. Totally 53. students had successfully completed her one-year Diploma courses and gained practical knowledge and received certificates.

Diploma on Medical Laboratory Technology (DMLT) at Apgar Institute of Para Medical Science, Woraiyur, Trichy during 2023-2024

NAAC - Cycle IV SSR