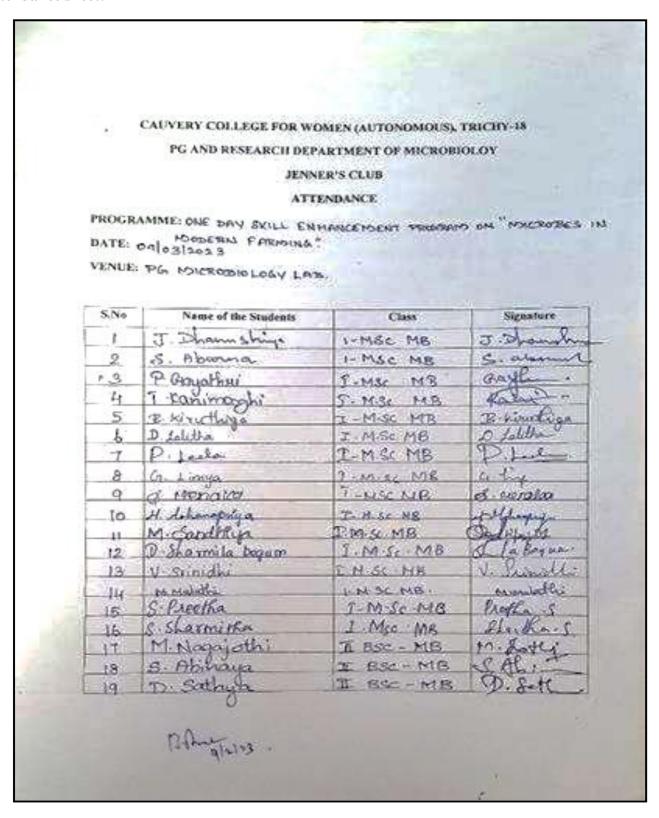

|
| Date of the collaboration activity  | 09/03/2023                                  |

### **REPORT:**

The PG & Research Department of Microbiology conducted One Day Skill Enhancement on Microbes in Modern Farming on 09/03/2023. This session provides information about various plant diseases and biofertilizers used for it. And he projected a clear understanding of the concept. He also used Pseudomonas and Trichoderma for the practical view. The content delivered by the Resource Person is appropriate and appreciated by all participants. About 127 students participated and the session ended with interactions with students.



**Invitation of Skill Enhancement Activity** 





NAAC - Cycle

### CRITERION VI

### **COLLABORATION ACTIVITIES**

### **Attendance sheet:**











# **COLLABORATION ACTIVITIES**

| 5.No | Name of the Students | Class                      | Signature        |
|------|----------------------|----------------------------|------------------|
| 20   | S-Kaylya             | 10 Bac Milimetatology - 14 |                  |
| 21   | F. Akita             | E Buc missobiology in      |                  |
| 22   | R. Namesini          |                            |                  |
| 23   |                      | 6 8-50 infections          | P-Nantha         |
| 201  | tr. Hemisalaya       | The same sales and in the  | - Kirkenisalya   |
| 25   | B. Pratrickita       | 60 B. Sc. Microbio Songs   | B postnikoha     |
|      | 3 Divera             | 55 x a the enhancings      | of Fringe        |
| 26   | K. Probbi            | Ji was