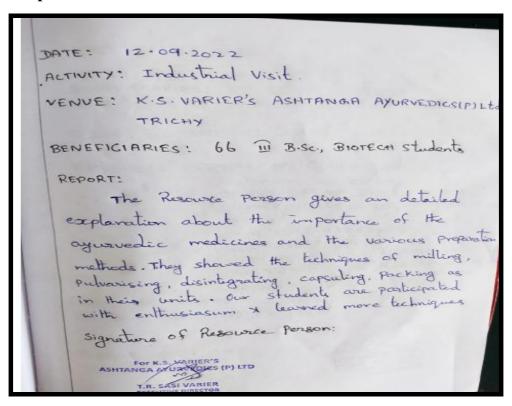

# Report

The Under Graduate and Post Graduate students of Department of Microbiology had completed the Diploma Course on Medical Laboratory Technology (DMLT) through offline mode at Apgar Institute of Para Medical Science, Woraiyur, Trichy during 2023-2024. Totally 53. students had successfully completed her one-year Diploma courses and gained practical knowledge and received certificates.

Diploma on Medical Laboratory Technology (DMLT) at Apgar Institute of Para Medical Science, Woraiyur, Trichy during 2023-2024

NAAC - Cycle IV SSR