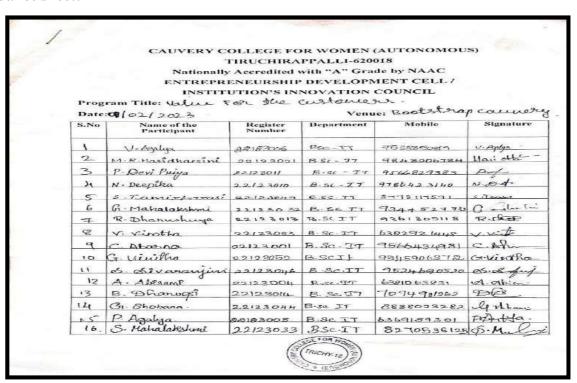

# **COLLABORATION ACTIVITIES**

# **Key Indicator - 6.5 Internal Quality Assurance System**

# 6.5.3 Institution has adopted the following for Quality assurance:

- 1. Academic and Administrative Audit (AAA) and follow up action taken
- 2. Conferences, Seminars, Workshops on quality conducted
- 3. Collaborative quality initiatives with other institution(s)
- 4. Orientation programme on quality issues for teachers and students
- 5. Participation in NIRF and other recognized ranking like Shanghai Ranking, QS Ranking Times Ranking etc
- 6. Any other quality audit recognized by state, national or international agencies

# **COLLABORATION ACTIVITIES**

Details of collaborative quality initiatives with other institutions during the year 2019-2024

| YEAR      |            |  |  |
|-----------|------------|--|--|
| 2023-2024 | CLICK HERE |  |  |
| 2022-2023 | CLICK HERE |  |  |
| 2021-2022 | CLICK HERE |  |  |
| 2020-2021 | CLICK HERE |  |  |
| 2019-2020 | CLICK HERE |  |  |