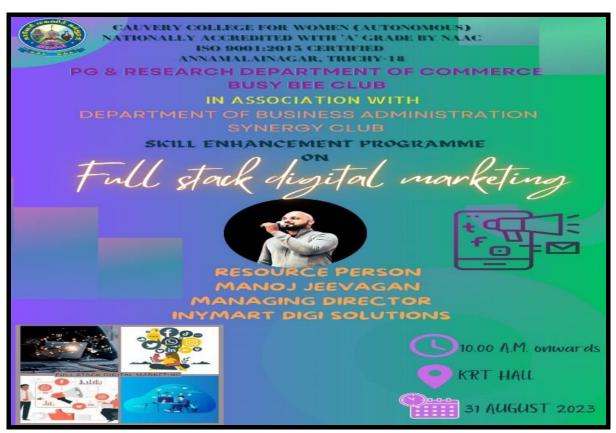

------------------------------------------|
| Name of the collaborating agency    | Inymart digi solutions, Tiruchirappalli-<br>620017 |
| Date of the collaboration activity  | 31.08.2023.                                        |

# **REPORT:**

On behalf of Synergy Club and Busy Bee Club, PG and Research Department of Commerce and Business Administration jointly organized a programme under the topic of "FULL STACK DIGITAL MARKETING". The programme held at KRT hall at 10am to 12pm on 31.08.2023. The session was handled by Mr. MANOJ JEEVAGAN, MANAGING DIRECTOR INYMART DIGI SOLUTIONS. The session began with basic digital marketing tactics and the types of digital marketing. The resource person emphasized about AI tools. The students were motivated by the session to choose new career paths.



# INVITATION OF INYMART DIGI SOLUTIONS





**NAAC - Cycle IV SSR** 

# **CRITERION VI**

# **COLLABORATION ACTIVITIES**

# **PHOTOS:**



# ATTENDANCE SHEET

|         | CAUVERY C            | OLLEGE FOR WOMEN      | ONOTUA)       | MUS)        |
|---------|----------------------|-----------------------|---------------|-------------|
|         | Т                    | TRUCHIRAPPALLI - 6    | 20018         |             |
|         | Nationally           | Accredited With "A" G | rade by NAA   | C           |
| PAR     | TMENT OF BUSIN       | ORGANIZES             | N AND COM     | MERCE JOIN  |
| Ski     | Il enrichment progra | mme on "FULL STACK    | DIGITAL N     | ARKETING"   |
| ate: 31 | .08.2023             |                       |               | Venue: KRT  |
| S/      | NO R