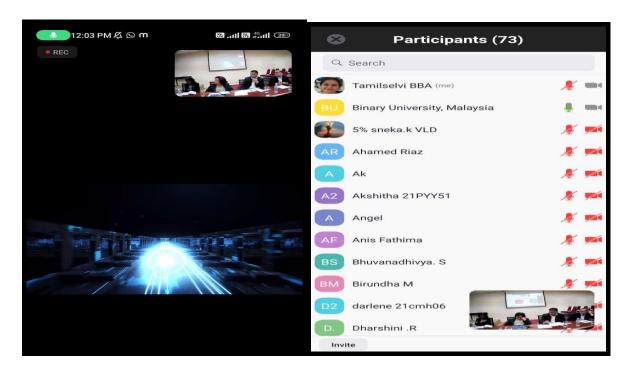

# **COLLABORATION ACTIVITIES**

| Title of the collaborative activity | My Big India scholarship programme       |
|-------------------------------------|------------------------------------------|
| Name of the collaborating agency    | Binary University Malaysia (Hybrid Mode) |
| Date of the collaborating activity  | 30/01/2024                               |

# **REPORT:**

Binary University, Malaysia, in conjunction with Cauvery College for Women (Autonomous), marked a significant milestone with the virtual launch of impactful initiatives aimed at fostering educational opportunities for Indian students. The launch event, presided over by H.E Dato' Muzafar Shah Mustafa, the High Commissioner of Malaysia to India, showcased the commitment of both institutions to promote cross-cultural academic exchange and empower aspiring Indian scholars.

The primary objective of the launch was to introduce and promote educational opportunities for Indian students at Binary University, Malaysia. Through the "My Big India Scholarship" programs, the institutions aim to attract talented and deserving students from India to pursue higher education at Binary University.

H.E Dato' Muzafar Shah Mustafa delivered the keynote address, highlighting the significance of educational collaborations between Malaysia and India.

Representatives from Binary University and Cauvery College for Women (Autonomous) elaborated on the vision, objectives, and application procedures of the grant and scholarship programs. Q&A sessions provided attendees with the opportunity to seek clarification and gain insights into the programs' implementation and benefits.