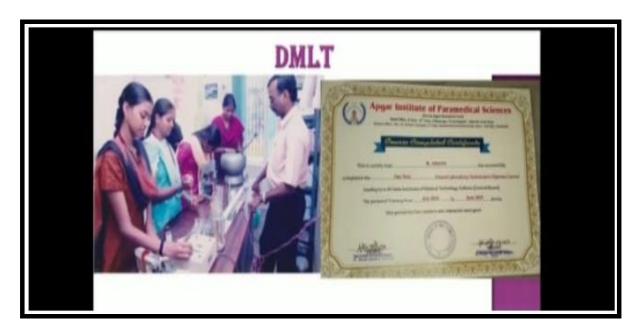

# Report

The Under Graduate and Post Graduate students of Department of Microbiology had completed the Diploma Course on Medical Laboratory Technology (DMLT) through offline mode at Apgar Institute of Para Medical Science, Woraiyur, Trichy during 2023-2024. Totally 53. students had successfully completed her one-year Diploma courses and gained practical knowledge and received certificates.

Diploma on Medical Laboratory Technology (DMLT) at Apgar Institute of Para Medical Science, Woraiyur, Trichy during 2023-2024

NAAC - Cycle IV SSR