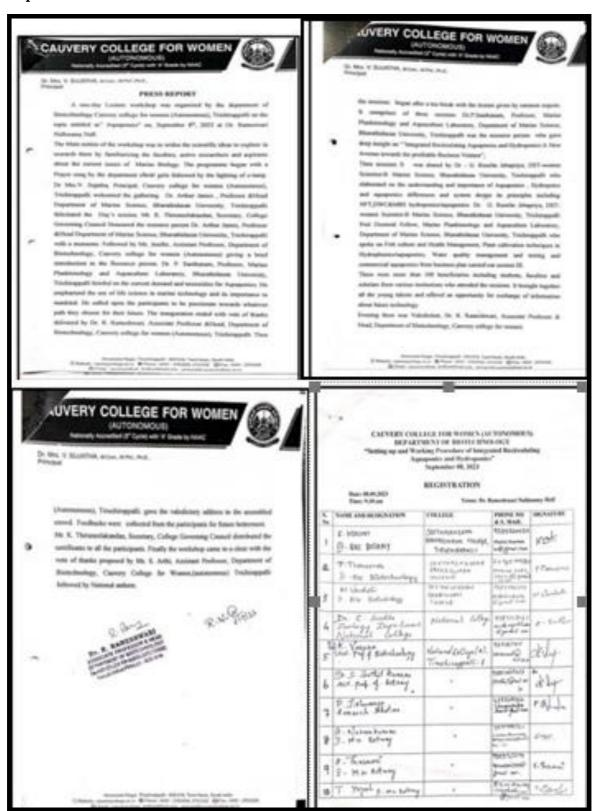

# **COLLABORATION ACTIVITIES**

| Title of the collaborative activity | Career guidance programme |
|-------------------------------------|---------------------------|
| Name of the collaborator            | Hotel Oxina Lygon         |
| Date of the collaborating activity  | 25/09/2023                |

# REPORT OF THE VISIT

# CAUVERY COLLEGE FOR WOMEN (AUTONOMOUS), TRICHY DEPARTMENT OF FOOD SERVICE MANAGEMENT AND DIETETICS HOTEL VISIT - 2023 REPORT

Name of the Hotel

: Hotel Oxina lygon

Organizer

: Department of Food Service Management and

Dietetics.

Cauvery College for Women (Autonomous),

Tiruchirappalli.

Date

: 25 September 2023

No. of Participants

: 26

Venue

: Hotel Oxina lygon , Tiruchirapalli.

Outcome :

As a part of our curriculum, We The Department of Food Service Management and Dietetics explored an Industrial visit to Hotel Oxina lygon, Tiruchirapalli on September 25, 2023. We had met the Hotel GM, The Front Office Manager and the HR of the hotel Mr. A. Hillary Godwin. A total of 26 participants had participated. We were divided into two batches as batch A and batch B and guided by two mentors from the HR team. We have visited the Kitchen area, Storage rooms, serving area, Washing units Bar, Laundry, Spa and rooms. In Kitchen they serve Chinese, Indian cuisines. There was a deep freezer with -4°c and a cold storage on the storage area also a separate dry store room for the Non - Perishables. The plates and cutleries were arranged in a proper manner in the serving area. Two sink Manual washing method for vessels was practiced. All types of mock tails, cocktail, cold coffee, and juices with different flavors such as Vanilla, Strawberry and Coconut were served on the bar. In laundry, washing machine, hydro extractor and a tumble dryer were available also which have the capacity to load 90-100 clothes at a time. For washing clothes, Industrial washing powder, power wash detergent were used . Hypo softener was used only for the white clothes. Executive rooms, luxury suit rooms are available in the hotel. The luxury suit rooms were made on certain themes such as Black and white, Japanese, Karaikudi, Couple rooms. Also they have Conference halls, Meeting halls, Party halls and Rooftop restaurant. By this hotel visit we come to know the practical aspects of day to day activities of the premises.