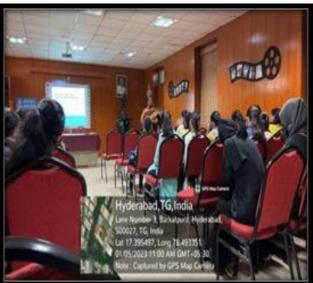

-------------------------|
| Name of the collaborating agency    | RBVRR Women's College (Autonomous),<br>Telangana |
| Date of the collaboration activity  | 05.01.2023                                       |

### **REPORT:**

Faculty from Cauvery College for Women (Autonomous), Tiruchirappalli Dr. J. Sangeetha, Associate Professor, Dept. of Computer Science, Dr. S. Jeyabharathi, Associate Professor, PG and Research Dept. of Microbiology, Dr. P. Pungayee @ Amirtham, Associate Professor & Head, Dept. of Chemistry, Ms. V. Manimozhi, Assistant Professor, PG and Research Dept. of Mathematics and Ms. A. Vinothini, Assistant Professor, PG and Research Dept. of Commerce visited RBVRR Womens College, Telangana as a part of National level Faculty Exchange Programme from 05.01.2023 to 10.01.2023







NAAC - Cycle

### **CRITERION VI**

### **COLLABORATION ACTIVITIES**

| Title of the collaborative activity | Ideation Hackathon   |
|-------------------------------------|----------------------|
| Name of the collaborating agency    | Ariviya Technologies |
| Date of the Collaboration activity  | 09.02.2023           |

### **Invitation of Ideation Hackathon**







NAAC - Cycle

### **CRITERION VI**

### **COLLABORATION ACTIVITIES**

### **Attendance sheet**







NAAC - Cycle

# **CRITERION VI**

# **COLLABORATION ACTIVITIES**

| S.No | Name of the<br>Participant | Register<br>Number | Department