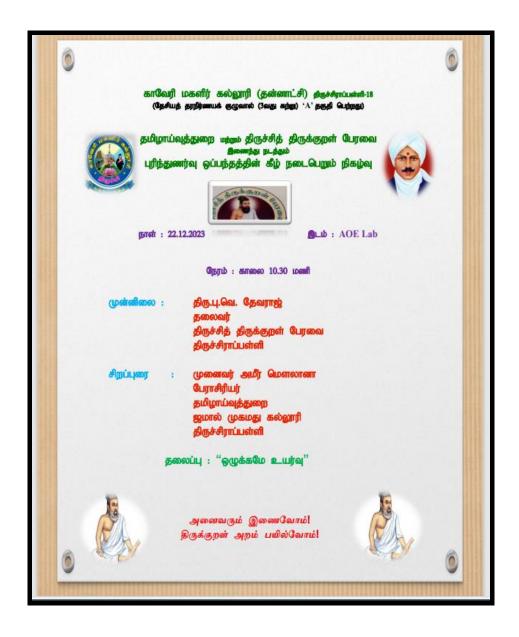

# **COLLABORATION ACTIVITIES**

| Title of the collaborative activity | ஒழுக்கமே உயர்வு              |
|-------------------------------------|------------------------------|
| Name of the collaborating agency    | திருச்சித் திருக்குறள் பேரவை |
| Date of the collaboration activity  | 22/12/23                     |

# INVITATION OF TRICHY THIRUKURAL PERAVAI

CRITERION VI

# **REPORT:**

காவேரி மகளிர் கல்லூரி தமிழாய்வுத் துறையும் திருச்சித் **திருக்குறள்பேரவையும்** நடத்தும்புரிந்துணர்வு இணைந்து 22.12.2023 அன்று ஒப்பந்தத்தின் £ Ç சிறப்பு நிகழ்வு நடைபெற்றது.தமிழாய்வுத் துறை மாணவியரின் தமிழ்த்தாய் வாழ்த்துடன் நிகழ்வு தொடங்கியது.தமிழாய்வுத்துறைப் பேராசிரியர் முனைவர் மு. ஜெயலெட்சுமி அவர்கள் வரவேற்புரை நல்கினார். திருச்சித் திருக்குறள் பேரவை தலைவர் திரு.பு.வெ. தேவராஜ் அவர்கள் முன்னிலை உரையாற்றினார். சிறப்பு விருந்தினர் ஜமால் முகமது கல்லூரிதமிழாய்வுத்துறைபேராசிரியர் அமீர் முனைவர் **மௌலானா**அவர்கள் 'ஒழுக்கமே உயர்வு'என்னும் தலைப்பில் சிறப்புரையாற்றினார். தமிழாய்வுத்துறை மாணவிகளும் ஆசிரியர்களும் பங்கேற்றுப் பயன் பெற்றனர். நிகழ்வின் இறுதியாகதமிழாய்வுத் துறைப் பேராசிரியர் முனைவர் ந. சுபா அவர்கள் நன்றியுரை கூற நிகழ்வு இனிதே நிறைவுற்றது.