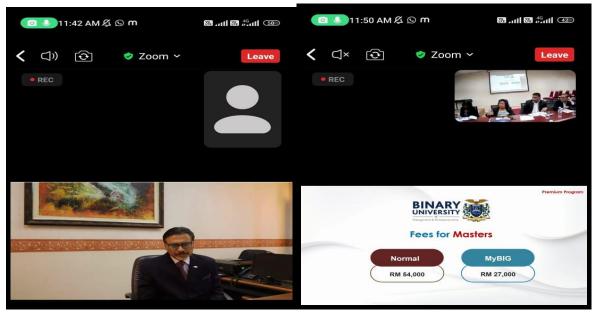

# **COLLABORATION ACTIVITIES**

| Title of the collaborative activity | My Big India scholarship programme       |
|-------------------------------------|------------------------------------------|
| Name of the collaborating agency    | Binary University Malaysia (Hybrid Mode) |
| Date of the collaborating activity  | 30/01/2024                               |

# **REPORT:**

Binary University, Malaysia, in conjunction with Cauvery College for Women (Autonomous), marked a significant milestone with the virtual launch of impactful initiatives aimed at fostering educational opportunities for Indian students. The launch event, presided over by H.E Dato' Muzafar Shah Mustafa, the High Commissioner of Malaysia to India, showcased the commitment of both institutions to promote cross-cultural academic exchange and empower aspiring Indian scholars.

The primary objective of the launch was to introduce and promote educational opportunities for Indian students at Binary University, Malaysia. Through the "My Big India Scholarship" programs, the institutions aim to attract talented and deserving students from India to pursue higher education at Binary University.

H.E Dato' Muzafar Shah Mustafa delivered the keynote address, highlighting the significance of educational collaborations between Malaysia and India.

Representatives from Binary University and Cauvery College for Women (Autonomous) elaborated on the vision, objectives, and application procedures of the grant and scholarship programs. Q&A sessions provided attendees with the opportunity to seek clarification and gain insights into the programs' implementation and benefits.

Moving forward, both institutions are poised to collaborate closely to ensure the effective implementation and promotion of the grant and scholarship programs. Continuous outreach efforts and strategic partnerships will be instrumental in attracting a diverse pool of talented students from India and furthering the goals of international education and mutual understanding.