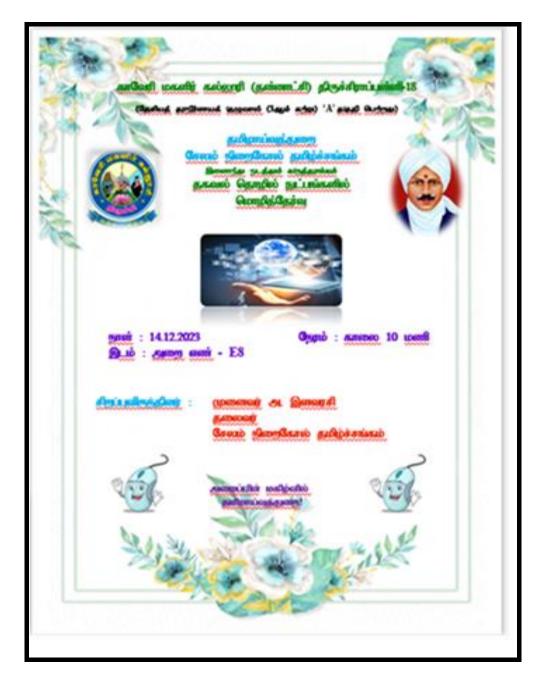

# **COLLABORATION ACTIVITIES**

| Title of the collaborative activity | ஒழுக்கமே உயர்வு              |
|-------------------------------------|------------------------------|
| Name of the collaborating agency    | திருச்சித் திருக்குறள் பேரவை |
| Date of the collaboration activity  | 22/12/23                     |

# INVITATION OF TRICHY THIRUKURAL PERAVAI

CRITERION VI

# **REPORT:**

காவேரி மகளிர் கல்லூரி தமிழாய்வுத் துறையும் திருச்சித் **திருக்குறள்பேரவையும்** நடத்தும்புரிந்துணர்வு இணைந்து 22.12.2023 அன்று ஒப்பந்தத்தின் £ Ç சிறப்பு நிகழ்வு நடைபெற்றது.தமிழாய்வுத் துறை மாணவியரின் தமிழ்த்தாய் வாழ்த்துடன் நிகழ்வு தொடங்கியது.தமிழாய்வுத்துறைப் பேராசிரியர் முனைவர் மு. ஜெயலெட்சுமி அவர்கள் வரவேற்புரை நல்கினார். திருச்சித் திருக்குறள் பேரவை தலைவர் திரு.பு.வெ. தேவராஜ் அவர்கள் முன்னிலை உரையாற்றினார். சிறப்பு விருந்தினர் ஜமால் முகமது கல்லூரிதமிழாய்வுத்துறைபேராசிரியர் அமீர் முனைவர் **மௌலானா**அவர்கள் 'ஒழுக்கமே உயர்வு'என்னும் தலைப்பில் சிறப்புரையாற்றினார். தமிழாய்வுத்துறை மாணவிகளும் ஆசிரியர்களும் பங்கேற்றுப் பயன் பெற்றனர். நிகழ்வின் இறுதியாகதமிழாய்வுத் துறைப் பேராசிரியர் முனைவர் ந. சுபா அவர்கள் நன்றியுரை கூற நிகழ்வு இனிதே நிறைவுற்றது.