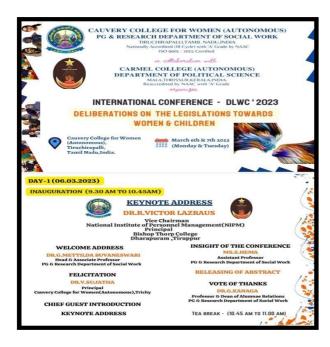

023 |
|-------------------------------------|------------------------------------|
| Name of the collaborating agency    | Carmel College, Thirussur, Kerala  |
| Date of the collaboration activity  | 06/03/2023                         |

# Report

PG & Research Department of Social Work organized the International Conference – DLWC'2023 on 6<sup>th</sup> & 7<sup>th</sup> March 2023 at Cauvery Hall. In the Inaugural session Dr.R.Victor Lazarus –Vice Chairperson (NIPM) and Principal-Bishop Thorp College, Dharapuram gave a inaugural speech on Deliberation on legislations towards Women and Children. His motivated the participants by sharing the importance of legislation and the role of youth in implementing legislation. Total 62 participants benefited from this Programme.

### **Invitation**







NAAC - Cycle

### **CRITERION VI**

### **COLLABORATION ACTIVITIES**

| Title of the collaborative activity | Hands on Training on Characterization<br>Tools and Techniques in Science |
|-------------------------------------|--------------------------------------------------------------------------|
| Name of the collaborating agency    | Ariviya Technologies                                                     |
| Date of the collaborating activity  | 13.02.2023                                                               |

Invitation of Short term certificate course-Ariviya Technologies





i i

NAAC Accreditation III Cycle : A Grade (CGPA 3.41 out of 4) Tiruchirappalli - 620018, Tamil Nadu, India

**NAAC - Cycle** 

CRITERION VI

### **COLLABORATION ACTIVITIES**

### Report on Sh