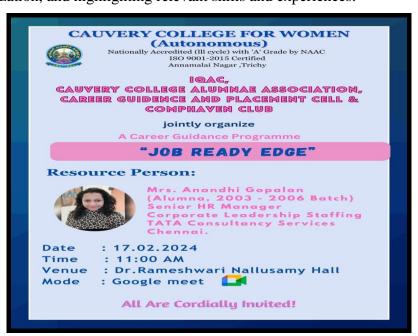

# **COLLABORATION ACTIVITIES**

| Title of the collaborative activity | Job Ready Edge           |
|-------------------------------------|--------------------------|
| Name of the collaborator            | Tata consultancy pvt ltd |
| Date of the collaborating activity  | 17/02/2024               |

# **REPORT:**

The IQAC, Cauvery College Alumnae Association, Career Guidance and Placement Cell & Comphaven Club of Cauvery College for Women (Autonomous), Trichy jointly organized a Career Guidance Programme "Job Ready Edge" on 17.02.2024 at 11.00 am. The program aimed to provide students with insights into preparing for job interviews, refining their resumes, and enhancing their interview skills.