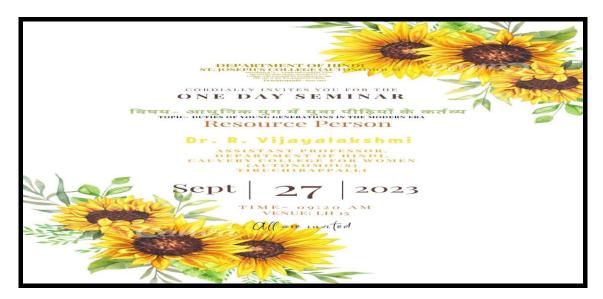

# **COLLABORATION ACTIVITIES**

| Title of the collaborative activity | My Big India scholarship programme       |
|-------------------------------------|------------------------------------------|
| Name of the collaborating agency    | Binary University Malaysia (Hybrid Mode) |
| Date of the collaborating activity  | 30/01/2024                               |

# **REPORT:**

Binary University, Malaysia, in conjunction with Cauvery College for Women (Autonomous), marked a significant milestone with the virtual launch of impactful initiatives aimed at fostering educational opportunities for Indian students. The launch event, presided over by H.E Dato' Muzafar Shah Mustafa, the High Commissioner of Malaysia to India, showcased the commitment of both institutions to promote cross-cultural academic exchange and empower aspiring Indian scholars.