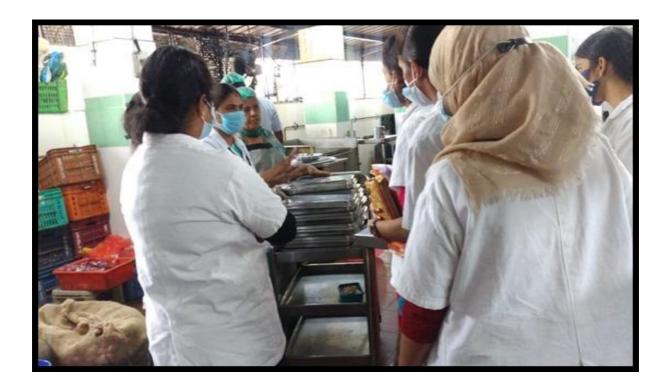

# CAUVERY COLLEGE FOR WOMEN (AUTONOMOUS), TRICHY DEPARTMENT OF FOOD SERVICE MANAGEMENT AND DIETETICS HOTEL VISIT - 2023 REPORT

Name of the Hotel

: Hotel Oxina lygon

Organizer

: Department of Food Service Management and

Dietetics.

Cauvery College for Women (Autonomous),

Tiruchirappalli.

Date

: 25 September 2023

No. of Participants

: 26

Venue

: Hotel Oxina lygon , Tiruchirapalli.

Outcome :

As a part of our curriculum, We The Department of Food Service Management and Dietetics explored an Industrial visit to Hotel Oxina lygon, Tiruchirapalli on September 25, 2023. We had met the Hotel GM, The Front Office Manager and the HR of the hotel Mr. A. Hillary Godwin. A total of 26 participants had participated. We were divided into two batches as batch A and batch B and guided by two mentors from the HR team. We have visited the Kitchen area, Storage rooms, serving area, Washing units Bar, Laundry, Spa and rooms. In Kitchen they serve Chinese, Indian cuisines. There was a deep freezer with -4°c and a cold storage on the storage area also a separate dry store room for the Non - Perishables. The plates and cutleries were arranged in a proper manner in the serving area. Two sink Manual washing method for vessels was practiced. All types of mock tails, cocktail, cold coffee, and juices with different flavors such as Vanilla, Strawberry and Coconut were served on the bar. In laundry, washing machine, hydro extractor and a tumble dryer were available also which have the capacity to load 90-100 clothes at a time. For washing clothes, Industrial washing powder, power wash detergent were used . Hypo softener was used only for the white clothes. Executive rooms, luxury suit rooms are available in the hotel. The luxury suit rooms were made on certain themes such as Black and white, Japanese, Karaikudi, Couple rooms. Also they have Conference halls, Meeting halls, Party halls and Rooftop restaurant. By this hotel visit we come to know the practical aspects of day to day activities of the premises.