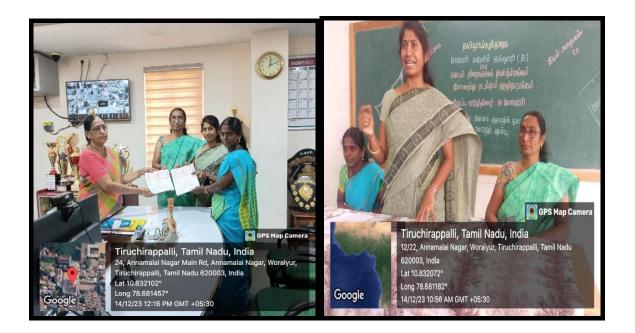

# **Collaboration Activities 2023-2024**

| Title of the collaborative activity | Diploma on Medical Laboratory Technology<br>(DMLT) |
|-------------------------------------|----------------------------------------------------|
| Name of the collaborating agency    | Apgar Institute of Para Medical Sciences, Trichy.  |
| Date of the collaborating activity  | 7/02/2024                                          |

# Report

The Under Graduate and Post Graduate students of Department of Microbiology had completed the Diploma Course on Medical Laboratory Technology (DMLT) through offline mode at Apgar Institute of Para Medical Science, Woraiyur, Trichy during 2023-2024. Totally 53. students had successfully completed her one-year Diploma courses and gained practical knowledge and received certificates.

Diploma on Medical Laboratory Technology (DMLT) at Apgar Institute of Para Medical Science, Woraiyur, Trichy during 2023-2024

NAAC - Cycle IV SSR