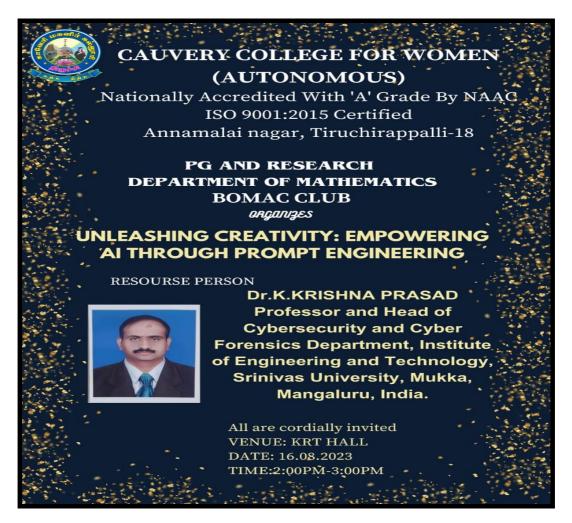

Cycle : A Grade (CGPA 3.41 out of 4) Tiruchirappalli - 620018, Tamil Nadu, India

**NAAC - Cycle** 

#### **CRITERION VI**

| Title of the collaborative activity | Unleashing Creativity: Empowering AI Through Prompt<br>Engineering                           |
|-------------------------------------|----------------------------------------------------------------------------------------------|
| Name of the collaborating agency    | Department of Cyber Security and Cyber Forensics,<br>Institute of Engineering and Technology |
|                                     | Srinivas University, Mangaluru                                                               |
| Date of the collaboration activity  | 16.08.23                                                                                     |



INVITATION OF UNLEASHING CREATIVITY: EMPOWERING AI THROUGH PROMPT ENGINEERING





NAAC - Cycle

**CRITERION VI** 

#### **COLLABORATION ACTIVITIES**

#### **REPORT:**

New applications and fields in AI are being established every now and then. CHAT GPT is one of them which are a very useful one. We were given knowledge about its outline through this session. Our Resource person Dr. K. Krishna Prasad have explained some useful tips to use chat GPT. Students have actively participated and raised various questions related to the topic and our resource person clarified the doubts of the students.





# UNLEASHING CREATIVITY: EMPOWERING AI THROUGH PROMPT ENGINEERING



To most // Co

NAAC Accreditation III Cycle : A Grade (CGPA 3.41 out of 4) Tiruchirappalli - 620018, Tamil Nadu, India

**N