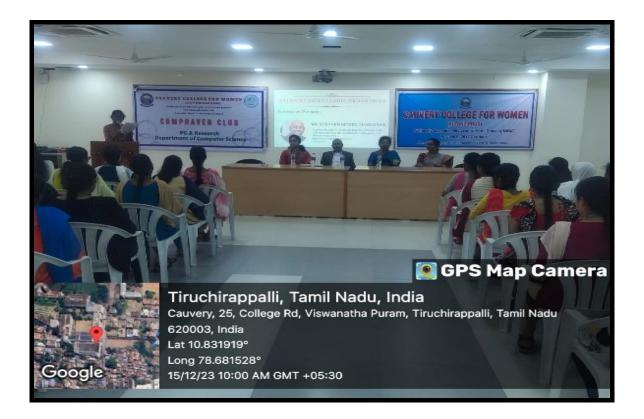

# **REPORT:**

The IQAC, Cauvery College Alumnae Association, Career Guidance and Placement Cell & Comphaven Club of Cauvery College for Women (Autonomous), Trichy jointly organized a Career Guidance Programme "Job Ready Edge" on 17.02.2024 at 11.00 am. The program aimed to provide students with insights into preparing for job interviews, refining their resumes, and enhancing their interview skills.

The Resource person Ms. Anadhi Gopalan, shared invaluable insights from her extensive experience in corporate leadership staffing. She provided practical advice on how to navigate the job market and succeed in interviews. She addressed common interview questions, shared tips on effective communication, and discussed the importance of body language and professional demeanor.

Students learned the essential components of a compelling resume, including formatting, content organization, and highlighting relevant skills and experiences.

INVITATION OF CAREER GUIDANCE PROGRAMME

NAAC - Cycle IV SSR