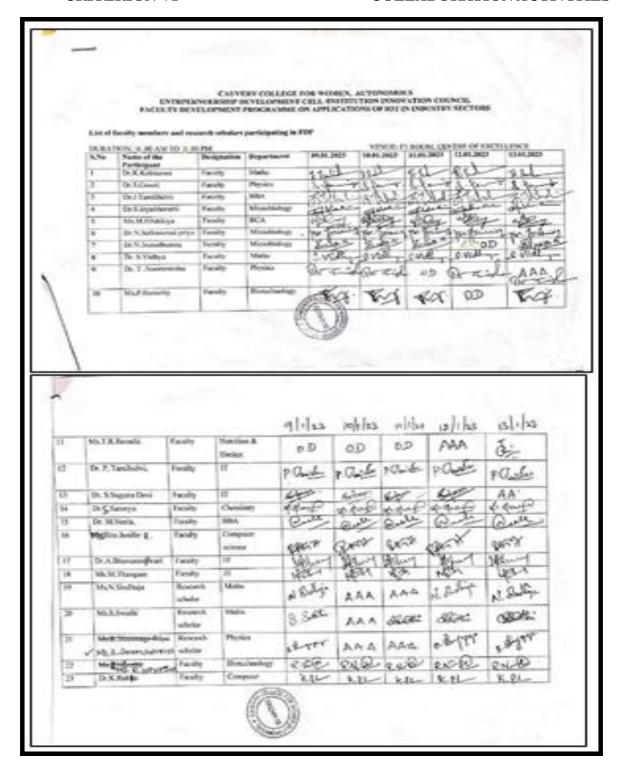

# **List of Students Enrolled:**

# CAUVERY COLLEGE FOR WOMEN ANNAMALAI NAGAR, TRICHY - 620 018.

Office Note: THE PRINCIPAL / THE SECRETARY

DEPT. : MILROBIOLOGY

DATE: 08 14 2045

# PG & RESEARCH DEPARTMENT OF MICROBIOLOGY DMLT FIRST INSTALLMENT FEES PAID ( 2023-2024)

| S. | NO NAME        |                             | DEPARTMENT                           | FEES |
|----|----------------|-----------------------------|--------------------------------------|------|
|    |                |                             | I MB 'A' Section                     |      |
| 1  | X. Heebha      | 1                           | I Bsc. Microbiology 'A' Section      | 3500 |
| 2  | V. Amsah       | vardhini                    | I Bsc Microbiology 'A' Section       | 3500 |
| 3  | S. Bharani     |                             | I Bsc Microbiology 'A' Section       | 3500 |
| 4  | M. Hervin      | a resolution and the second | I Bsc Microbiology 'A' Section       | 3500 |
| 5  | M. Keerthi     | ka                          | I Bsc Microbiology 'A' Section       | 3500 |
| 6  | S. Janani      |                             | I Bsc Microbiology 'A' Section       | 3500 |
| 7  | T. Abitha      |                             | I Bsc Microbiology 'A' Section       | 3500 |
| 8  | B. Madhur      | 72.577.//                   | I Bsc Microbiology 'A' Section       | 3500 |
| 9  | J.Madhumi      | tha                         | I Bsc Microbiology 'A'Section        | 3500 |
|    |                |                             | 'B' Section                          |      |
| 10 | k.K. Navan     | nitha                       | I Bsc Microbiology 'B' Section       | 3500 |
| 11 | Santhoshini    |                             | I Bsc Microbiology 'B' Section       | 3500 |
| 12 | N. Rashmis     | hiva                        | I Bsc Microbiology 'B' Section       | 3500 |
| 13 | V. Sasmitha    |                             | I Bsc Microbiology 'B' Section       | 3500 |
| 14 | M. Rachel s    | ugantham                    | I Bsc Microbiology 'B' Section       | 3500 |
| 15 | B. Nivetha     |                             | I Bsc Microbiology 'B' Section       | 3500 |
|    |                |                             | II MB 'A' Section                    |      |
| 16 | S. Dharani     |                             | II Bsc Microbiology 'A' Section      | 3500 |
| 17 | K. Menaka      |                             | II Bsc Microbiology 'A' Section      | 3500 |
| 18 | 18 K. Harini   |                             | II Bsc Microbiology 'A' Section 3500 |      |
|    |                |                             | 'B' Section                          |      |
| 19 | D. Revathi     |                             | II Bsc Microbiology 'B' Section      | 3500 |
| 20 | S. Shifana ya  | smin                        | II Bsc Microbiology 'B' Section      | 3500 |
| 21 | D. Sasireha    |                             | II Bsc Microbiology 'B' Section      | 3500 |
| 2  | M. Sivashree   |                             | II Bsc Microbiology 'B' Section      | 3500 |
| 3  | S. Sudhi       |                             | II Bsc Microbiology 'B' Section      | 3500 |
| 4  | S. Ramya       |                             | II Bsc Microbiology 'B' Section      | 3500 |
| 5  | Thashlim ban   | 1                           | II Bsc Microbiology 'B' Section      | 3500 |
|    | Haridra laksm  | i                           | II Bsc Microbiology 'B' Section      | 3500 |
|    | Lalithalochana |                             | II Bsc Microbiology 'B' Section      | 3500 |