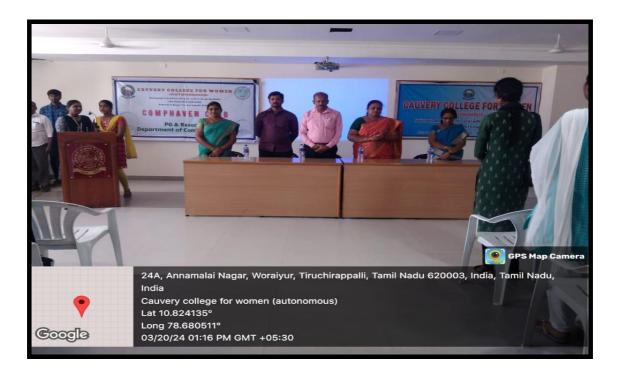

# **REPORT:**

The IQAC, Cauvery College Alumnae Association, Career Guidance and Placement Cell & Comphaven Club of Cauvery College for Women (Autonomous), Trichy jointly organized a Career Guidance Programme "Job Ready Edge" on 17.02.2024 at 11.00 am. The program aimed to provide students with insights into preparing for job interviews, refining their resumes, and enhancing their interview skills.

The Resource person Ms. Anadhi Gopalan, shared invaluable insights from her extensive experience in corporate leadership staffing. She provided practical advice on how to navigate the job market and succeed in interviews. She addressed common interview questions, shared tips on effective communication, and discussed the importance of body language and professional demeanor.