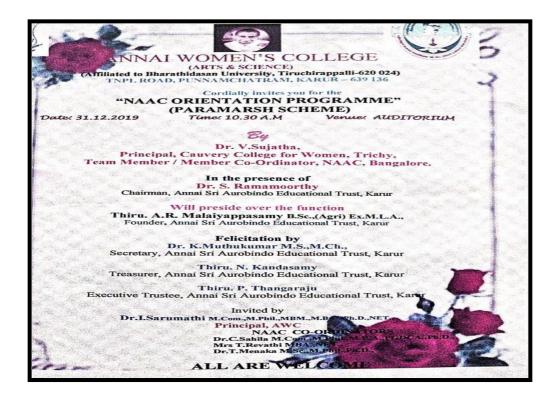

itution and enlightened them with the Paramarsh scheme that facilitates sharing knowledge with the Mentor Institutions along with the opportunity for research collaboration and faculty development projects. The Head of the Mentor Institution Dr. V.Sujatha focused on the concept of Mentoring of Institutions by another well performing Institution to upgrade their academic performance and enable them to get accredited by focusing on the crucial and critical skills required for it. The Mentor Institution and its methods of quality sustenance as per all the criterion were observed and transferred through a visual tour of the campus, enriching their perception of quality. The Dean of Science Dr. H.Abirami addressed the gathering and explained the important aspects of modified criterion of NAAC







NAAC - Cycle

**CRITERION VI** 

# **COLLABORATION ACTIVITIES**









Email: principal@cauverycollege.ac.in, cauverycollege\_try@rediffmail.com



NAAC - Cycle

**CRITERION VI** 

## **COLLABORATION ACTIVITIES**

| 1 0                              | Advanced Training Program on Nanofabrication and Characterization Techniques |
|----------------------------------|------------------------------------------------------------------------------|
| Name of the Collaborating Agency | INUP CeNSE, IISE, Bangalore & MHRD                                           |
| Date                             | 20/08/2019                                                                   |





i i

NAAC Accreditation III Cycle : A Grade (CGPA 3.41 out of 4) Tiruchirappalli - 620018, Tamil Nadu, India