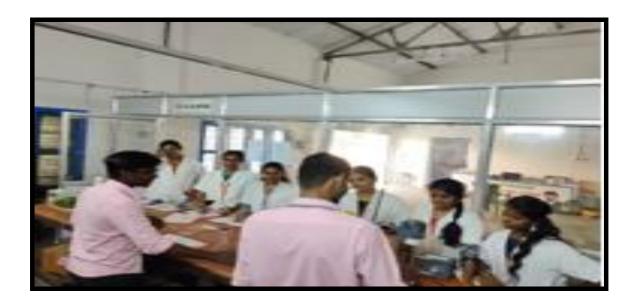

# **Collaboration Activities 2023-2024**

| Title of the collaborative activity | Diploma on Medical Laboratory Technology<br>(DMLT) |
|-------------------------------------|----------------------------------------------------|
| Name of the collaborating agency    | Apgar Institute of Para Medical Sciences, Trichy.  |
| Date of the collaborating activity  | 7/02/2024                                          |

# Report

The Under Graduate and Post Graduate students of Department of Microbiology had completed the Diploma Course on Medical Laboratory Technology (DMLT) through offline mode at Apgar Institute of Para Medical Science, Woraiyur, Trichy during 2023-2024. Totally 53. students had successfully completed her one-year Diploma courses and gained practical knowledge and received certificates.

Diploma on Medical Laboratory Technology (DMLT) at Apgar Institute of Para Medical Science, Woraiyur, Trichy during 2023-2024

NAAC - Cycle IV SSR