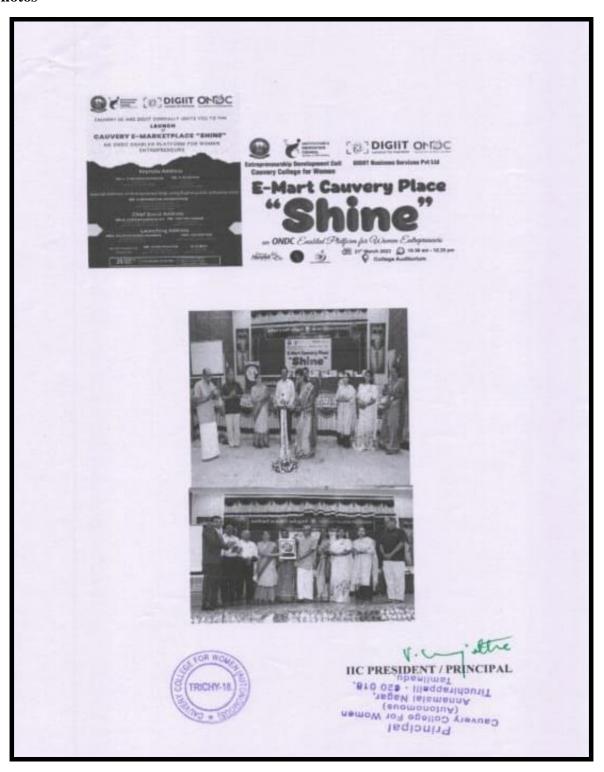

# **Collaboration Activities 2023-2024**

| Title of the collaborative activity | Diploma on Medical Laboratory Technology<br>(DMLT) |
|-------------------------------------|----------------------------------------------------|
| Name of the collaborating agency    | Apgar Institute of Para Medical Sciences, Trichy.  |
| Date of the collaborating activity  | 7/02/2024                                          |

# Report

The Under Graduate and Post Graduate students of Department of Microbiology had completed the Diploma Course on Medical Laboratory Technology (DMLT) through offline mode at Apgar Institute of Para Medical Science, Woraiyur, Trichy during 2023-2024. Totally 53. students had successfully completed her one-year Diploma courses and gained practical knowledge and received certificates.

Diploma on Medical Laboratory Technology (DMLT) at Apgar Institute of Para Medical Science, Woraiyur, Trichy during 2023-2024

NAAC - Cycle IV SSR