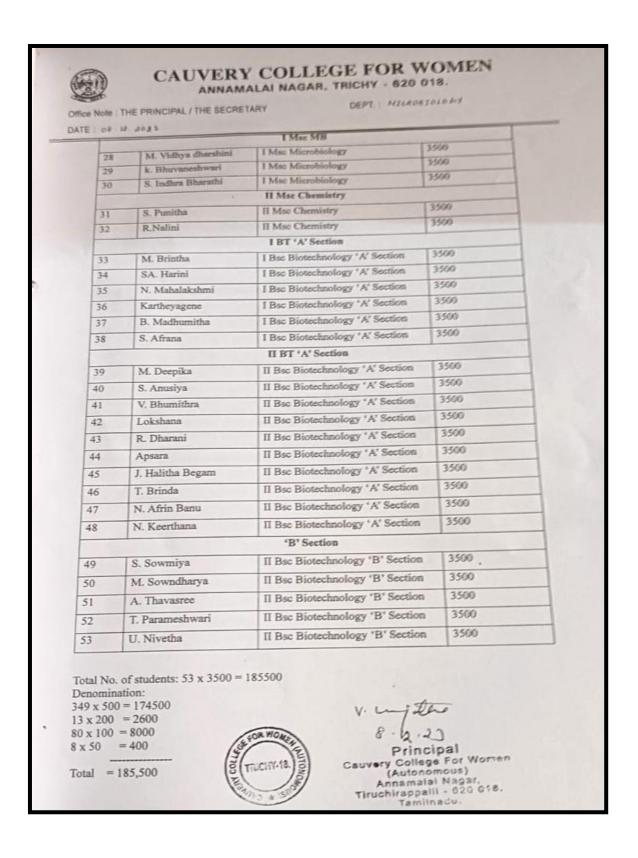

# PG & RESEARCH DEPARTMENT OF MICROBIOLOGY DMLT FIRST INSTALLMENT FEES PAID ( 2023-2024)

| S. | NO NAME        |                             | DEPARTMENT                           | FEES |
|----|----------------|-----------------------------|--------------------------------------|------|
|    |                |                             | I MB 'A' Section                     |      |
| 1  | X. Heebha      | 1                           | I Bsc. Microbiology 'A' Section      | 3500 |
| 2  | V. Amsah       | vardhini                    | I Bsc Microbiology 'A' Section       | 3500 |
| 3  | S. Bharani     |                             | I Bsc Microbiology 'A' Section       | 3500 |
| 4  | M. Hervin      | a resolution and the second | I Bsc Microbiology 'A' Section       | 3500 |
| 5  | M. Keerthi     | ka                          | I Bsc Microbiology 'A' Section       | 3500 |
| 6  | S. Janani      |                             | I Bsc Microbiology 'A' Section       | 3500 |
| 7  | T. Abitha      |                             | I Bsc Microbiology 'A' Section       | 3500 |
| 8  | B. Madhur      | 72.577.//                   | I Bsc Microbiology 'A' Section       | 3500 |
| 9  | J.Madhumi      | tha                         | I Bsc Microbiology 'A'Section        | 3500 |
|    |                |                             | 'B' Section                          |      |
| 10 | k.K. Navan     | nitha                       | I Bsc Microbiology 'B' Section       | 3500 |
| 11 | Santhoshini    |                             | I Bsc Microbiology 'B' Section       | 3500 |
| 12 | N. Rashmis     | hiva                        | I Bsc Microbiology 'B' Section       | 3500 |
| 13 | V. Sasmitha    |                             | I Bsc Microbiology 'B' Section       | 3500 |
| 14 | M. Rachel s    | ugantham                    | I Bsc Microbiology 'B' Section       | 3500 |
| 15 | B. Nivetha     |                             | I Bsc Microbiology 'B' Section       | 3500 |
|    |                |                             | II MB 'A' Section                    |      |
| 16 | S. Dharani     |                             | II Bsc Microbiology 'A' Section      | 3500 |
| 17 | K. Menaka      |                             | II Bsc Microbiology 'A' Section      | 3500 |
| 18 | 18 K. Harini   |                             | II Bsc Microbiology 'A' Section 3500 |      |
|    |                |                             | 'B' Section                          |      |
| 19 | D. Revathi     |                             | II Bsc Microbiology 'B' Section      | 3500 |
| 20 | S. Shifana ya  | smin                        | II Bsc Microbiology 'B' Section      | 3500 |
| 21 | D. Sasireha    |                             | II Bsc Microbiology 'B' Section      | 3500 |
| 2  | M. Sivashree   |                             | II Bsc Microbiology 'B' Section      | 3500 |
| 3  | S. Sudhi       |                             | II Bsc Microbiology 'B' Section      | 3500 |
| 4  | S. Ramya       |                             | II Bsc Microbiology 'B' Section      | 3500 |
| 5  | Thashlim ban   | 1                           | II Bsc Microbiology 'B' Section      | 3500 |
|    | Haridra laksm  | i                           | II Bsc Microbiology 'B' Section      | 3500 |
|    | Lalithalochana |                             | II Bsc Microbiology 'B' Section      | 3500 |