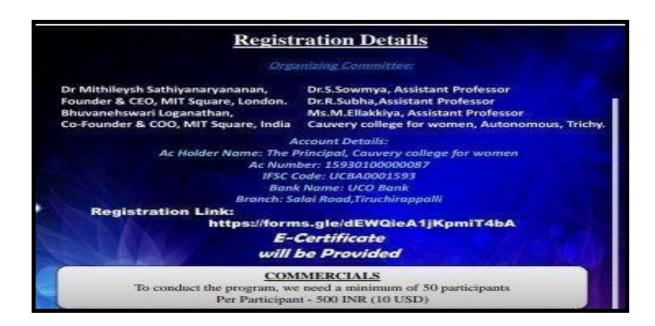

of 4) Tiruchirappalli - 620018, Tamil Nadu, India

NAAC - Cycle

## **CRITERION VI**

## **COLLABORATION ACTIVITIES**









**NAAC - Cycle** 

#### CRITERION VI

## **COLLABORATION ACTIVITIES**

|                                  | A Pre-Incubation Programme -Two-Day |
|----------------------------------|-------------------------------------|
| ·                                | International Business Workshop     |
| Name of the collaborating agency | MIT, London                         |
| Date of collaboration activity   | 26.02.2022                          |

## **Invitation**





Transition of the state of the

NAAC Accreditation III Cycle : A Grade (CGPA 3.41 out of 4) Tiruchirappalli - 620018, Tamil Nadu, India

**NAAC - Cycle** 

CRITERION VI

## **COLLABORATION ACTIVITIES**



## **REPORT**





NAAC - Cycle



## **CRITERION VI**

# **COLLABORATION ACTIVITIES**











#### **COLLABORATION ACTIVITIES**

#### **Attendance sheet**







## **CRITERION VI**

# **COLLABORATION ACTIVITIES**

| Title of the collaborative activity | Collaboration with International Research Journal of Tamil        |
|-------------------------------------|-------------------------------------------------------------------|
| Name of the collaborating agency    | International Research Journal of Tamil (UGC CARE Listed Journal) |
| Date of collaboration activity      | 15.07.2022                                                        |

# **Invitation**







NAAC Accredit
Tiruchiras

NAAC Accreditation III Cycle : A Grade (CGPA 3.41 out of 4) Tiruchirappalli - 620018, Tamil Nadu