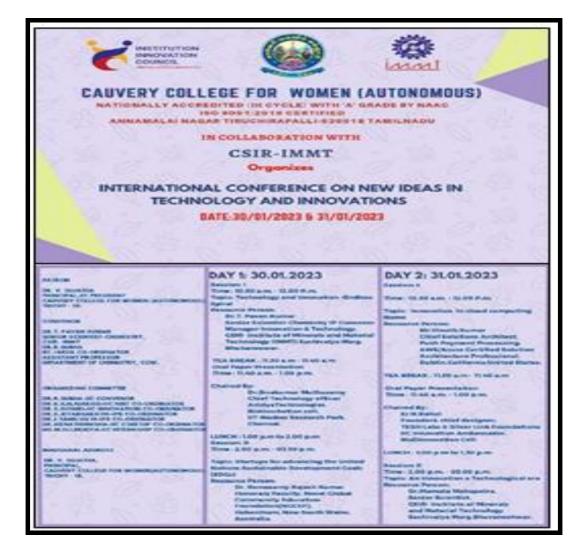

# **COLLABORATION ACTIVITIES**

Details of collaborative quality initiatives with other institutions during the year 2019-2024

| YEAR      |            |  |  |
|-----------|------------|--|--|
| 2023-2024 | CLICK HERE |  |  |
| 2022-2023 | CLICK HERE |  |  |
| 2021-2022 | CLICK HERE |  |  |
| 2020-2021 | CLICK HERE |  |  |
| 2019-2020 | CLICK HERE |  |  |

# **Collaboration Activities 2023-2024**

| Title of the collaborative activity | Diploma on Medical Laboratory Technology<br>(DMLT) |
|-------------------------------------|----------------------------------------------------|
| Name of the collaborating agency    | Apgar Institute of Para Medical Sciences, Trichy.  |
| Date of the collaborating activity  | 7/02/2024                                          |