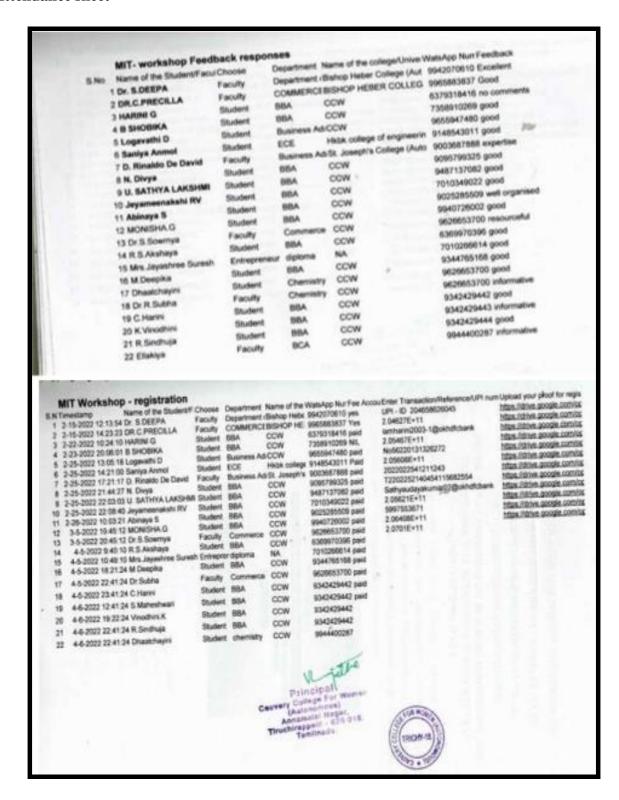

# **COLLABORATION ACTIVITIES**

| Title of the collaborative activity | My Big India scholarship programme       |
|-------------------------------------|------------------------------------------|
| Name of the collaborating agency    | Binary University Malaysia (Hybrid Mode) |
| Date of the collaborating activity  | 30/01/2024                               |

# **REPORT:**

Binary University, Malaysia, in conjunction with Cauvery College for Women (Autonomous), marked a significant milestone with the virtual launch of impactful initiatives aimed at fostering educational opportunities for Indian students. The launch event, presided over by H.E Dato' Muzafar Shah Mustafa, the High Commissioner of Malaysia to India, showcased the commitment of both institutions to promote cross-cultural academic exchange and empower aspiring Indian scholars.