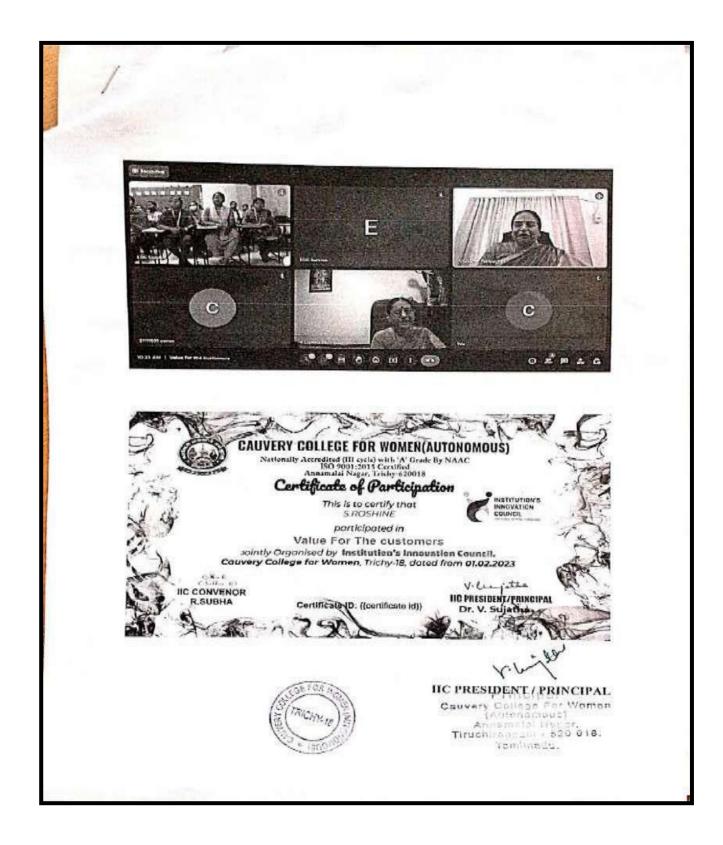

# **COLLABORATION ACTIVITIES**

# **Key Indicator - 6.5 Internal Quality Assurance System**

# 6.5.3 Institution has adopted the following for Quality assurance:

- 1. Academic and Administrative Audit (AAA) and follow up action taken
- 2. Conferences, Seminars, Workshops on quality conducted
- 3. Collaborative quality initiatives with other institution(s)
- 4. Orientation programme on quality issues for teachers and students
- 5. Participation in NIRF and other recognized ranking like Shanghai Ranking, QS Ranking Times Ranking etc
- 6. Any other quality audit recognized by state, national or international agencies

# **COLLABORATION ACTIVITIES**

Details of collaborative quality initiatives with other institutions during the year 2019-2024

| YEAR      |            |  |  |
|-----------|------------|--|--|
| 2023-2024 | CLICK HERE |  |  |
| 2022-2023 | CLICK HERE |  |  |
| 2021-2022 | CLICK HERE |  |  |
| 2020-2021 | CLICK HERE |  |  |
| 2019-2020 | CLICK HERE |  |  |