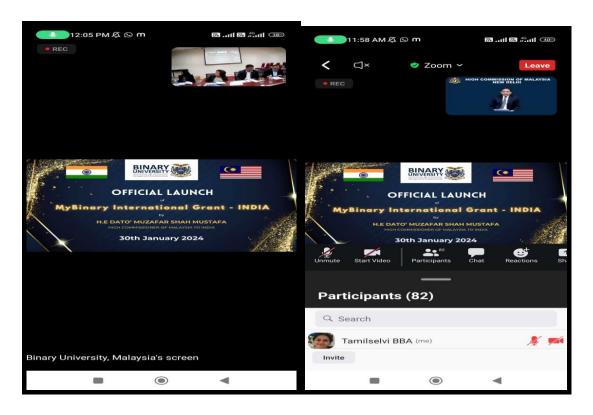

# **COLLABORATION ACTIVITIES**

| Title of the collaborative activity | My Big India scholarship programme       |
|-------------------------------------|------------------------------------------|
| Name of the collaborating agency    | Binary University Malaysia (Hybrid Mode) |
| Date of the collaborating activity  | 30/01/2024                               |

# **REPORT:**

Binary University, Malaysia, in conjunction with Cauvery College for Women (Autonomous), marked a significant milestone with the virtual launch of impactful initiatives aimed at fostering educational opportunities for Indian students. The launch event, presided over by H.E Dato' Muzafar Shah Mustafa, the High Commissioner of Malaysia to India, showcased the commitment of both institutions to promote cross-cultural academic exchange and empower aspiring Indian scholars.

The primary objective of the launch was to introduce and promote educational opportunities for Indian students at Binary University, Malaysia. Through the "My Big India Scholarship" programs, the institutions aim to attract talented and deserving students from India to pursue higher education at Binary University.

H.E Dato' Muzafar Shah Mustafa delivered the keynote address, highlighting the significance of educational collaborations between Malaysia and India.

Representatives from Binary University and Cauvery College for Women (Autonomous) elaborated on the vision, objectives, and application procedures of the grant and scholarship programs. Q&A sessions provided attendees with the opportunity to seek clarification and gain insights into the programs' implementation and benefits.