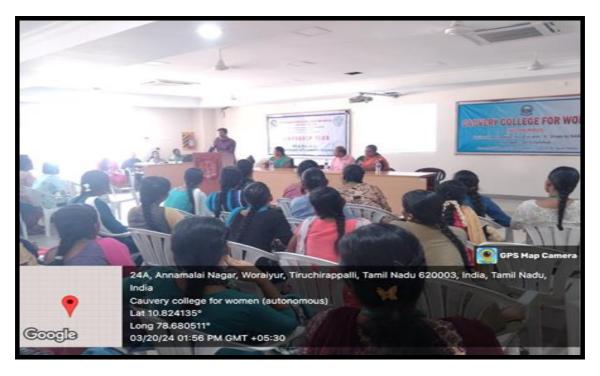

# **REPORT:**

The IQAC, Cauvery College Alumnae Association, Career Guidance and Placement Cell & Comphaven Club of Cauvery College for Women (Autonomous), Trichy jointly organized a Career Guidance Programme "Job Ready Edge" on 17.02.2024 at 11.00 am. The program aimed to provide students with insights into preparing for job interviews, refining their resumes, and enhancing their interview skills.

The Resource person Ms. Anadhi Gopalan, shared invaluable insights from her extensive experience in corporate leadership staffing. She provided practical advice on how to navigate the job market and succeed in interviews. She addressed common interview questions, shared tips on effective communication, and discussed the importance of body language and professional demeanor.