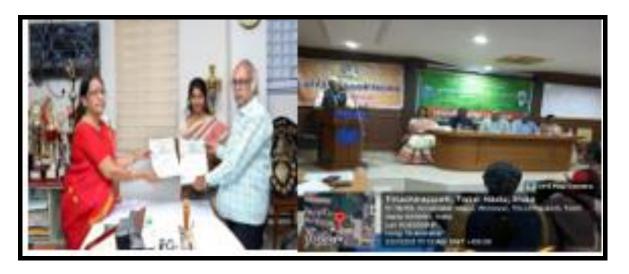

# **REPORT:**

காவேரி மகளிர் கல்லூரி தமிழாய்வுத் துறையும் திருச்சித் **திருக்குறள்பேரவையும்** நடத்தும்புரிந்துணர்வு இணைந்து 22.12.2023 அன்று ஒப்பந்தத்தின் £ Ç சிறப்பு நிகழ்வு நடைபெற்றது.தமிழாய்வுத் துறை மாணவியரின் தமிழ்த்தாய் வாழ்த்துடன் நிகழ்வு தொடங்கியது.தமிழாய்வுத்துறைப் பேராசிரியர் முனைவர் மு. ஜெயலெட்சுமி அவர்கள் வரவேற்புரை நல்கினார். திருச்சித் திருக்குறள் பேரவை தலைவர் திரு.பு.வெ. தேவராஜ் அவர்கள் முன்னிலை உரையாற்றினார். சிறப்பு விருந்தினர் ஜமால் முகமது கல்லூரிதமிழாய்வுத்துறைபேராசிரியர் அமீர் முனைவர் **மௌலானா**அவர்கள் 'ஒழுக்கமே உயர்வு'என்னும் தலைப்பில் சிறப்புரையாற்றினார். தமிழாய்வுத்துறை மாணவிகளும் ஆசிரியர்களும் பங்கேற்றுப் பயன் பெற்றனர். நிகழ்வின் இறுதியாகதமிழாய்வுத் துறைப் பேராசிரியர் முனைவர் ந. சுபா அவர்கள் நன்றியுரை கூற நிகழ்வு இனிதே நிறைவுற்றது.