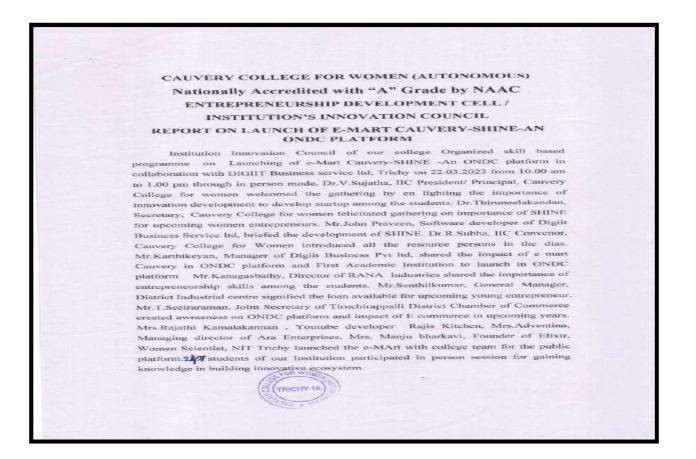

# **Collaboration Activities 2023-2024**

| Title of the collaborative activity | Diploma on Medical Laboratory Technology<br>(DMLT) |
|-------------------------------------|----------------------------------------------------|
| Name of the collaborating agency    | Apgar Institute of Para Medical Sciences, Trichy.  |
| Date of the collaborating activity  | 7/02/2024                                          |

# Report

The Under Graduate and Post Graduate students of Department of Microbiology had completed the Diploma Course on Medical Laboratory Technology (DMLT) through offline mode at Apgar Institute of Para Medical Science, Woraiyur, Trichy during 2023-2024. Totally 53. students had successfully completed her one-year Diploma courses and gained practical knowledge and received certificates.

Diploma on Medical Laboratory Technology (DMLT) at Apgar Institute of Para Medical Science, Woraiyur, Trichy during 2023-2024

NAAC - Cycle IV SSR