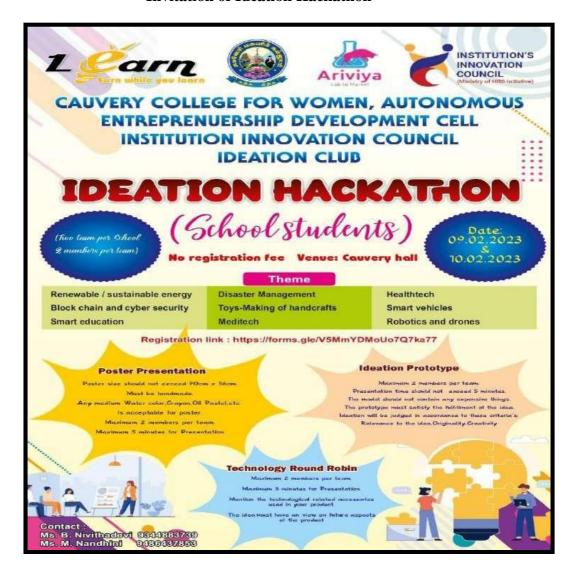

Jeyabharathi, Associate Professor, PG and Research Dept. of Microbiology, Dr. P. Pungayee @ Amirtham, Associate Professor & Head, Dept. of Chemistry, Ms. V. Manimozhi, Assistant Professor, PG and Research Dept. of Mathematics and Ms. A. Vinothini, Assistant Professor, PG and Research Dept. of Commerce visited RBVRR Womens College, Telangana as a part of National level Faculty Exchange Programme from 05.01.2023 to 10.01.2023







NAAC - Cycle

### **CRITERION VI**

### **COLLABORATION ACTIVITIES**

| Title of the collaborative activity | Ideation Hackathon   |
|-------------------------------------|----------------------|
| Name of the collaborating agency    | Ariviya Technologies |
| Date of the Collaboration activity  | 09.02.2023           |

### **Invitation of Ideation Hackathon**







NAAC - Cycle

### **CRITERION VI**

### **COLLABORATION ACTIVITIES**

### **Attendance sheet**







NAAC - Cycle

# **CRITERION VI**

# **COLLABORATION ACTIVITIES**

| S.No | Name of the<br>Participant | Register<br>Number | Department