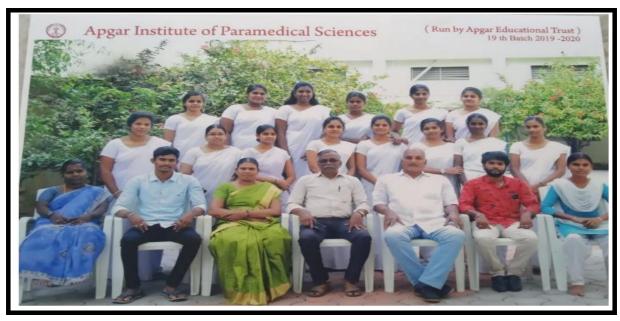

# Report

The Under Graduate and Post Graduate students of Department of Microbiology had completed the Diploma Course on Medical Laboratory Technology (DMLT) through offline mode at Apgar Institute of Para Medical Science, Woraiyur, Trichy during 2023-2024. Totally 53. students had successfully completed her one-year Diploma courses and gained practical knowledge and received certificates.

Diploma on Medical Laboratory Technology (DMLT) at Apgar Institute of Para Medical Science, Woraiyur, Trichy during 2023-2024

NAAC - Cycle IV SSR