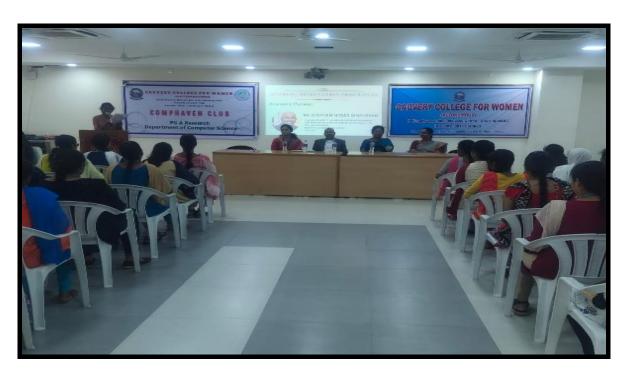

# **REPORT:**

The IQAC, Cauvery College Alumnae Association, Career Guidance and Placement Cell & Comphaven Club of Cauvery College for Women (Autonomous), Trichy jointly organized a Career Guidance Programme "Job Ready Edge" on 17.02.2024 at 11.00 am. The program aimed to provide students with insights into preparing for job interviews, refining their resumes, and enhancing their interview skills.

The Resource person Ms. Anadhi Gopalan, shared invaluable insights from her extensive experience in corporate leadership staffing. She provided practical advice on how to navigate the job market and succeed in interviews. She addressed common interview questions, shared tips on effective communication, and discussed the importance of body language and professional demeanor.

Students learned the essential components of a compelling resume, including formatting, content organization, and highlighting relevant skills and experiences.

INVITATION OF CAREER GUIDANCE PROGRAMME

NAAC - Cycle IV SSR