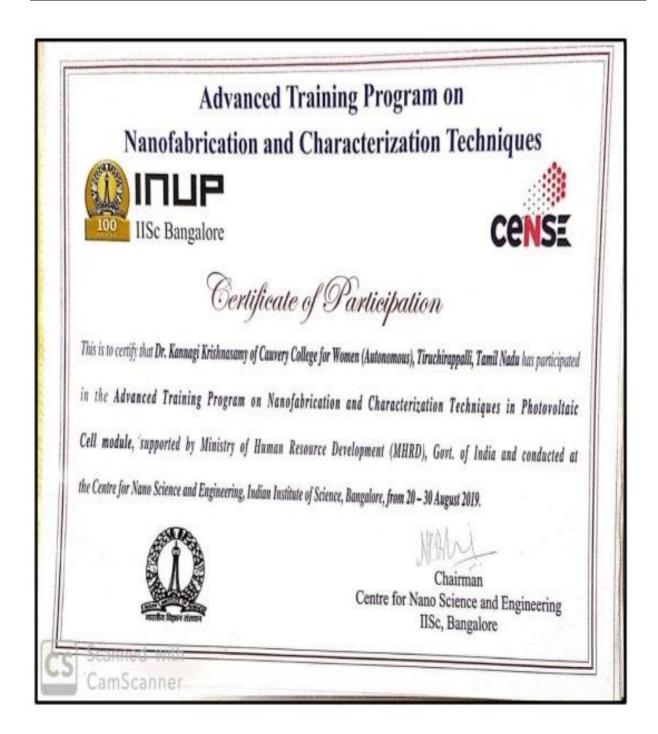

# 6.5.3 Institution has adopted the following for Quality assurance:

- 1. Academic and Administrative Audit (AAA) and follow up action taken
- 2. Conferences, Seminars, Workshops on quality conducted
- 3. Collaborative quality initiatives with other institution(s)
- 4. Orientation programme on quality issues for teachers and students
- 5. Participation in NIRF and other recognized ranking like Shanghai Ranking, QS Ranking Times Ranking etc
- 6. Any other quality audit recognized by state, national or international agencies