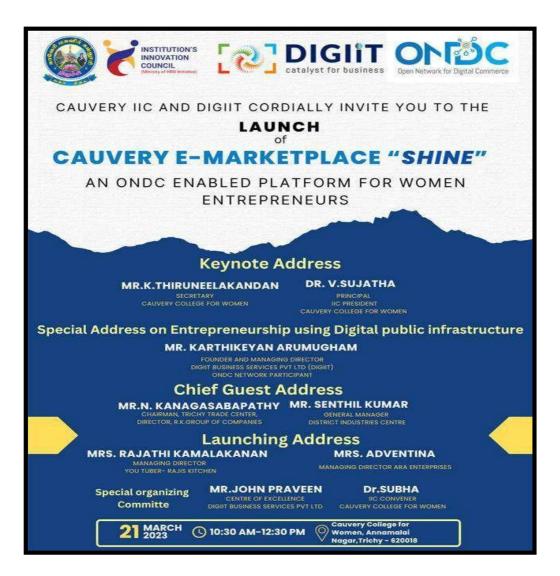

# **Collaboration Activities 2023-2024**

| Title of the collaborative activity | Diploma on Medical Laboratory Technology<br>(DMLT) |
|-------------------------------------|----------------------------------------------------|
| Name of the collaborating agency    | Apgar Institute of Para Medical Sciences, Trichy.  |
| Date of the collaborating activity  | 7/02/2024                                          |

# Report

The Under Graduate and Post Graduate students of Department of Microbiology had completed the Diploma Course on Medical Laboratory Technology (DMLT) through offline mode at Apgar Institute of Para Medical Science, Woraiyur, Trichy during 2023-2024. Totally 53. students had successfully completed her one-year Diploma courses and gained practical knowledge and received certificates.

Diploma on Medical Laboratory Technology (DMLT) at Apgar Institute of Para Medical Science, Woraiyur, Trichy during 2023-2024

NAAC - Cycle IV SSR