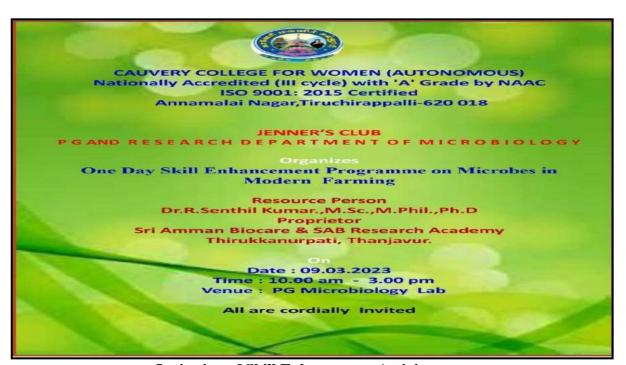

Name of the collaborating agency    | Sri Amman Biocare and SAB Research Academy, |
|                                     | Thanjavur                                   |
| Date of the collaboration activity  | 09/03/2023                                  |

### **REPORT:**

The PG & Research Department of Microbiology conducted One Day Skill Enhancement on Microbes in Modern Farming on 09/03/2023. This session provides information about various plant diseases and biofertilizers used for it. And he projected a clear understanding of the concept. He also used Pseudomonas and Trichoderma for the practical view. The content delivered by the Resource Person is appropriate and appreciated by all participants. About 127 students participated and the session ended with interactions with students.



**Invitation of Skill Enhancement Activity** 





NAAC - Cycle

### CRITERION VI

### **COLLABORATION ACTIVITIES**

### **Attendance sheet:**











# **COLLABORATION ACTIVITIES**

| 5.No | Name of the Students | Class                      | Signature        |
|------|----------------------|----------------------------|------------------|
| 20   | S-Kaylya             | 10 Bac Milimetatology - 14 |                  |
| 21   | F. Akita             | E Buc missobiology in      |                  |
| 22   | R. Namesini          |                            |                  |
| 23   |                      | 6 8-50 infections          | P-Nantha         |
| 201  | tr. Hemisalaya       | The same sales and in the  | - Kirkenisalya   |
| 25   | B. Pratrickita       | 60 B. Sc. Microbio S