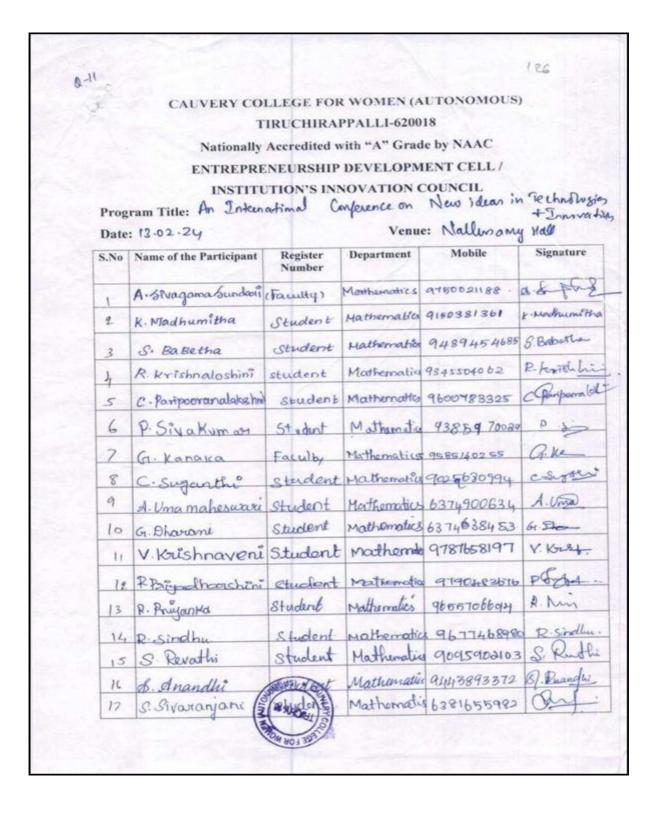

|







NAAC - Cycle

# **CRITERION VI**

# **COLLABORATION ACTIVITIES**



Email: principal@cauverycollege.ac.in, cauverycollege\_try@rediffmail.com





NAAC - Cycle

#### CRITERION VI







NAAC - Cycle

#### **CRITERION VI**







NAAC - Cycle

#### **CRITERION VI**

| 5.No | Name of the Participant