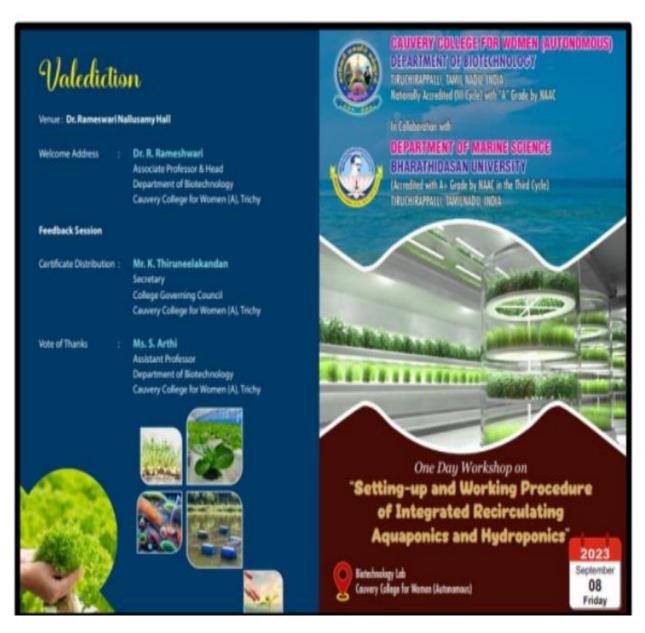

20 018.

Principal 7.9.23
Cauvery College For Women
(Autonomous)
Annamalai Nagar,
Tiruchirappalli - \$20 018.
Tamilnadu.

Email: principal@cauverycollege.ac.in, cauverycollege\_try@rediffmail.com



I A S

NAAC Accreditation III Cycle : A Grade (CGPA 3.41 out of 4) Tiruchirappalli - 620018, Tamil Nadu, India

NAAC - Cycle

# **CRITERION VI**

# **COLLABORATION ACTIVITIES**

| Title of the collaborative activity | Workshop On Aquaponics                                     |
|-------------------------------------|------------------------------------------------------------|
| Name of the collaborating agency    | Department of Marine Science,<br>Bharathidasan University. |
| Date of the collaboration activity  | 08/09/23                                                   |

# **INVITATION**









# CRITERION VI

#### **COLLABORATION ACTIVITIES**

# Report







**NAAC - Cycle** 

# **CRITERION VI**

# **COLLABORATION ACTIVITIES**

# **Attendance**

| S-   | NAME AND DESIGNATION                                       | COLLEGE                                                   | PHONE NO      | SIGNATURE    |
|------|------------------------------------------------------------|-----------------------------------------------------------|---------------|--------------|
| 181  | Linday Assaurants  [westack see-will  [westack see-will  ] | Bishop Hobes<br>(ellege.                                  | 80498 8343    | Harden       |
| 182  | Kabilan . M<br>[m-8sc. Zoology]                            | Rishep Hober<br>Leallage                                  | 9080624606    | M. Kabi