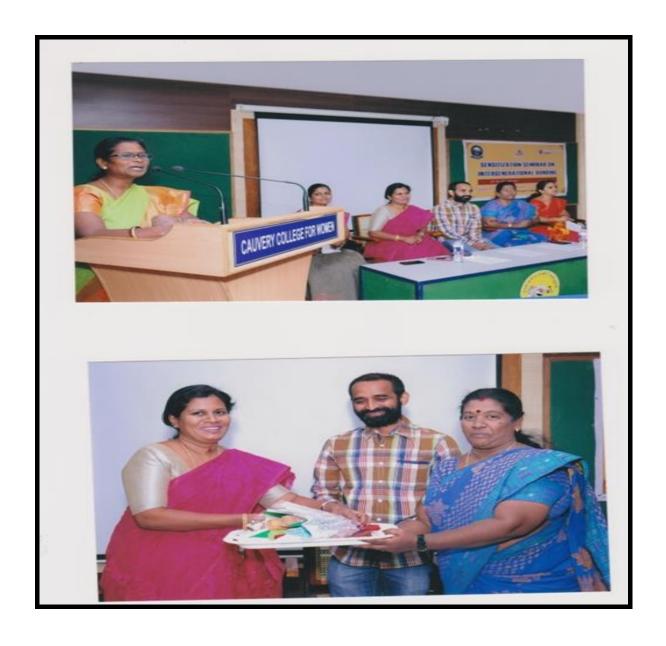

# **COLLABORATION ACTIVITIES**

| Title of the collaborative activity | My Big India scholarship programme       |
|-------------------------------------|------------------------------------------|
| Name of the collaborating agency    | Binary University Malaysia (Hybrid Mode) |
| Date of the collaborating activity  | 30/01/2024                               |

# **REPORT:**

Binary University, Malaysia, in conjunction with Cauvery College for Women (Autonomous), marked a significant milestone with the virtual launch of impactful initiatives aimed at fostering educational opportunities for Indian students. The launch event, presided over by H.E Dato' Muzafar Shah Mustafa, the High Commissioner of Malaysia to India, showcased the commitment of both institutions to promote cross-cultural academic exchange and empower aspiring Indian scholars.

The primary objective of the launch was to introduce and promote educational opportunities for Indian students at Binary University, Malaysia. Through the "My Big India Scholarship" programs, the institutions aim to attract talented and deserving students from India to pursue higher education at Binary University.