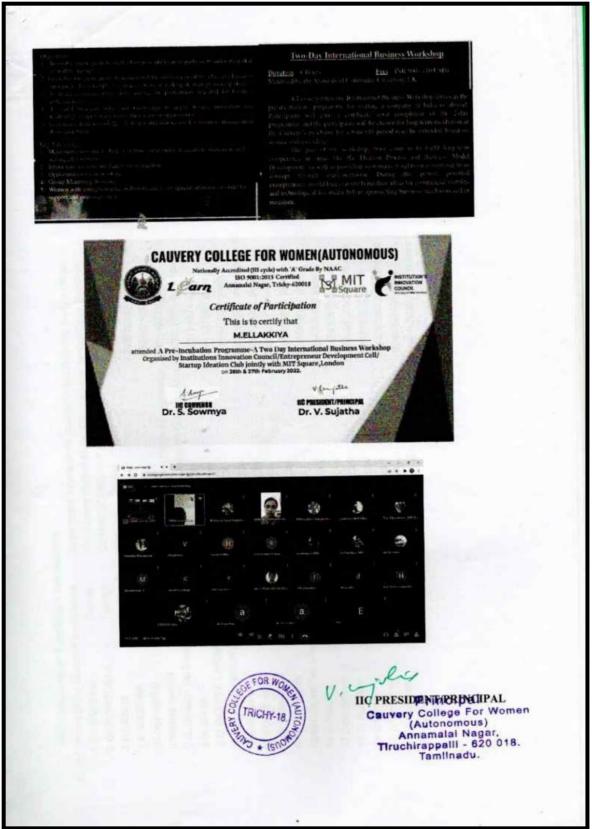

# **COLLABORATION ACTIVITIES**

| Title of the collaborative activity | My Big India scholarship programme       |
|-------------------------------------|------------------------------------------|
| Name of the collaborating agency    | Binary University Malaysia (Hybrid Mode) |
| Date of the collaborating activity  | 30/01/2024                               |

# **REPORT:**

Binary University, Malaysia, in conjunction with Cauvery College for Women (Autonomous), marked a significant milestone with the virtual launch of impactful initiatives aimed at fostering educational opportunities for Indian students. The launch event, presided over by H.E Dato' Muzafar Shah Mustafa, the High Commissioner of Malaysia to India, showcased the commitment of both institutions to promote cross-cultural academic exchange and empower aspiring Indian scholars.

The primary objective of the launch was to introduce and promote educational opportunities for Indian students at Binary University, Malaysia. Through the "My Big India Scholarship" programs, the institutions aim to attract talented and deserving students from India to pursue higher education at Binary University.