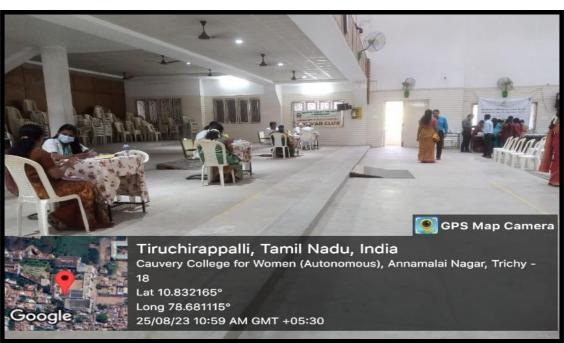

# **REPORT:**

The IQAC, Cauvery College Alumnae Association, Career Guidance and Placement Cell & Comphaven Club of Cauvery College for Women (Autonomous), Trichy jointly organized a Career Guidance Programme "Job Ready Edge" on 17.02.2024 at 11.00 am. The program aimed to provide students with insights into preparing for job interviews, refining their resumes, and enhancing their interview skills.

The Resource person Ms. Anadhi Gopalan, shared invaluable insights from her extensive experience in corporate leadership staffing. She provided practical advice on how to navigate the job market and succeed in interviews. She addressed common interview questions, shared tips on effective communication, and discussed the importance of body language and professional demeanor.

Students learned the essential components of a compelling resume, including formatting, content organization, and highlighting relevant skills and experiences.

INVITATION OF CAREER GUIDANCE PROGRAMME

NAAC - Cycle IV SSR