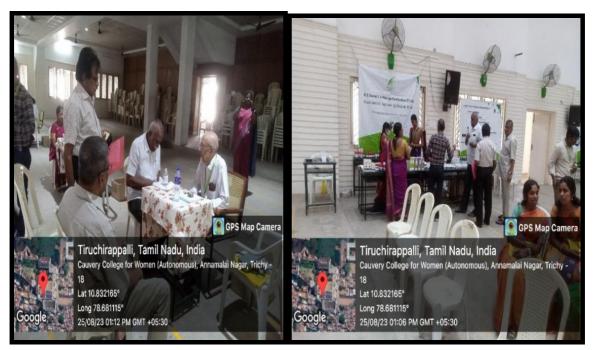

# **REPORT:**

The IQAC, Cauvery College Alumnae Association, Career Guidance and Placement Cell & Comphaven Club of Cauvery College for Women (Autonomous), Trichy jointly organized a Career Guidance Programme "Job Ready Edge" on 17.02.2024 at 11.00 am. The program aimed to provide students with insights into preparing for job interviews, refining their resumes, and enhancing their interview skills.

The Resource person Ms. Anadhi Gopalan, shared invaluable insights from her extensive experience in corporate leadership staffing. She provided practical advice on how to navigate the job market and succeed in interviews. She addressed common interview questions, shared tips on effective communication, and discussed the importance of body language and professional demeanor.

Students learned the essential components of a compelling resume, including formatting, content organization, and highlighting relevant skills and experiences.

INVITATION OF CAREER GUIDANCE PROGRAMME

NAAC - Cycle IV SSR