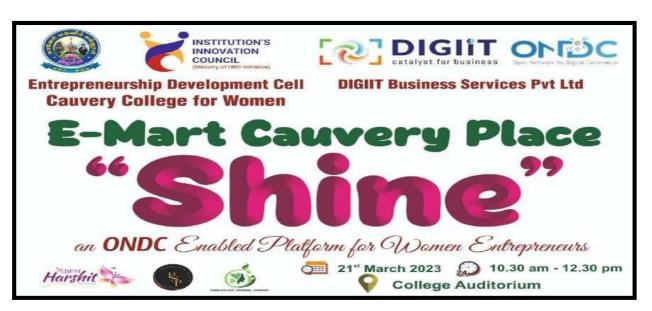

# **Collaboration Activities 2023-2024**

| Title of the collaborative activity | Diploma on Medical Laboratory Technology<br>(DMLT) |
|-------------------------------------|----------------------------------------------------|
| Name of the collaborating agency    | Apgar Institute of Para Medical Sciences, Trichy.  |
| Date of the collaborating activity  | 7/02/2024                                          |

# Report

The Under Graduate and Post Graduate students of Department of Microbiology had completed the Diploma Course on Medical Laboratory Technology (DMLT) through offline mode at Apgar Institute of Para Medical Science, Woraiyur, Trichy during 2023-2024. Totally 53. students had successfully completed her one-year Diploma courses and gained practical knowledge and received certificates.

Diploma on Medical Laboratory Technology (DMLT) at Apgar Institute of Para Medical Science, Woraiyur, Trichy during 2023-2024

NAAC - Cycle IV SSR