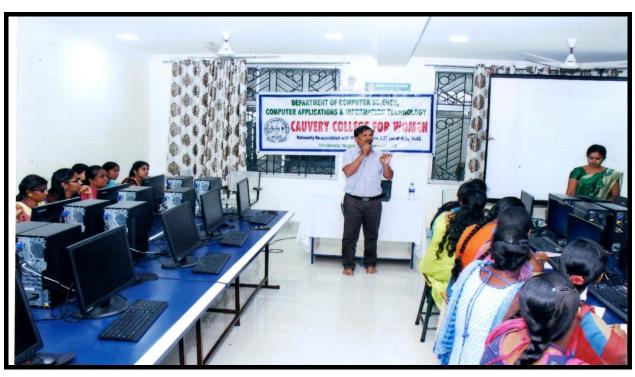

# **COLLABORATION ACTIVITIES**

| Title of the collaborative activity | Job Ready Edge           |
|-------------------------------------|--------------------------|
| Name of the collaborator            | Tata consultancy pvt ltd |
| Date of the collaborating activity  | 17/02/2024               |

# **REPORT:**

The IQAC, Cauvery College Alumnae Association, Career Guidance and Placement Cell & Comphaven Club of Cauvery College for Women (Autonomous), Trichy jointly organized a Career Guidance Programme "Job Ready Edge" on 17.02.2024 at 11.00 am. The program aimed to provide students with insights into preparing for job interviews, refining their resumes, and enhancing their interview skills.

The Resource person Ms. Anadhi Gopalan, shared invaluable insights from her extensive experience in corporate leadership staffing. She provided practical advice on how to navigate the job market and succeed in interviews. She addressed common interview questions, shared tips on effective communication, and discussed the importance of body language and professional demeanor.