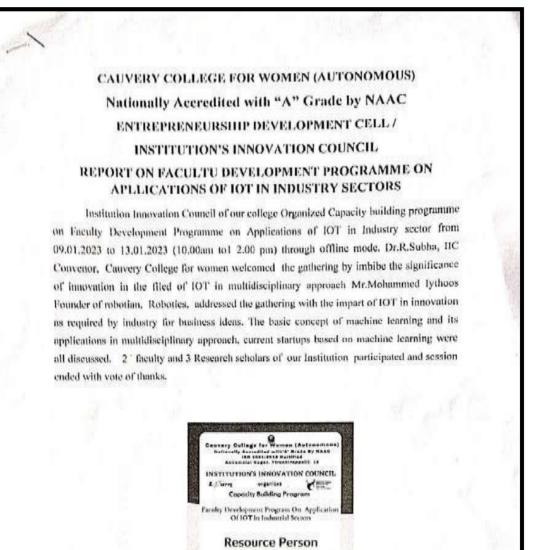

# **COLLABORATION ACTIVITIES**

| Title of the collaborative activity | My Big India scholarship programme       |
|-------------------------------------|------------------------------------------|
| Name of the collaborating agency    | Binary University Malaysia (Hybrid Mode) |
| Date of the collaborating activity  | 30/01/2024                               |